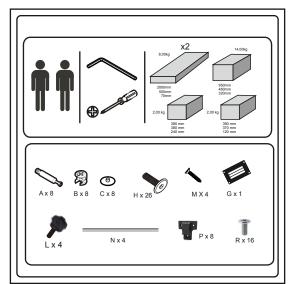

The side panels and front bumper of our trolley beds are used for food,health and toys. It is produced from ABS Plastic, which is also used in the industry. (All lego toys are made of ABS Plastic)

**INSTALLATION AND ASSEMBLY:** Our Trolley Beds are Specially Made for Practical Assembly

It is designed to be installed by anyone who can use a screwdriver.

Dimensions: 190x90 inner bed size, 220x105 outer bed size.