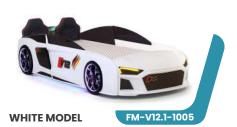

## **FM-V12.1** 1001-1002-1003-1004-1005-1006

**RED MODEL** 

FM-V12.1-1001

**BLACK MODEL** 

**SILVER MODEL** 

- \*Real car appearance illuminated LED headlights, valid for all models. \*Rims, right and left under bed LED lighting.
- \*Remote controlled sound system with the ability to play music from the phone via Bluetooth.
- \*Special leather seats and special leather interior upholstery.