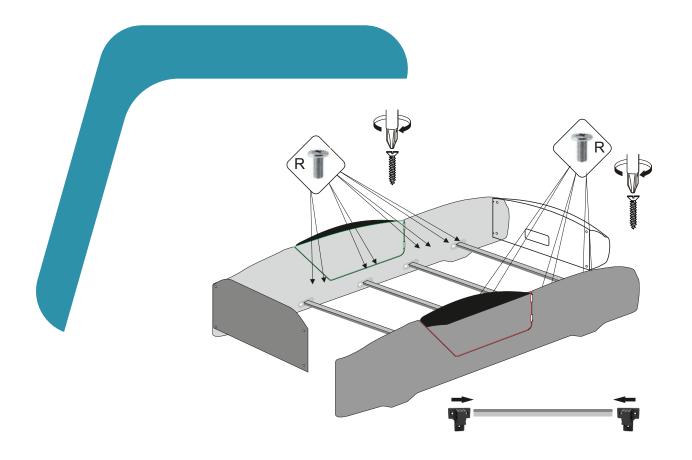

# **EASY MOUNTING SYSTEM**

Our beds are designed to be completely disassembled. It can be easily installed in minutes.

With their practical assembly, quality materials and stylish design, our beds are the ideal choice to add comfort and style to your life.

It is now much easier to achieve the sleep experience our children dream of.