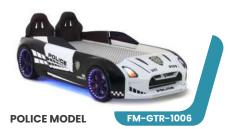

### FM-GTR

## 1001-1002-1003-1004-1005-1006

#### FM-GTR-1001

FM-GTR-1005 WHITE MODEL

- \*Real car appearance illuminated LED headlights, valid for all models. \*Rims, right and left under bed LED lighting.
- \*Remote controlled sound system with the ability to play music from the phone via Bluetooth.
- \*Special leather seats and special leather interior upholstery.