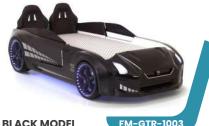

### FM-GTR

## 1001-1002-1003-1004-1005-1006

#### FM-GTR-1001

FM-GTR-1005 WHITE MODEL

- \*Real car appearance illuminated LED headlights, valid for all models. \*Rims, right and left under bed LED lighting.
- \*Remote controlled sound system with the ability to play music from the phone via Bluetooth.
- \*Special leather seats and special leather interior upholstery.