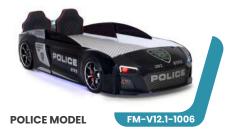

## **FM-V12.1** 1001-1002-1003-1004-1005-1006

**RED MODEL** 

FM-V12.1-1001

**BLACK MODEL** 

**SILVER MODEL** 

- \*Real car appearance illuminated LED headlights, valid for all models. \*Rims, right and left under bed LED lighting.
- \*Remote controlled sound system with the ability to play music from the phone via Bluetooth.
- \*Special leather seats and special leather interior upholstery.