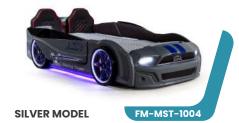

## FM-MST 1001-1002-1003-1004-1005-1006

**RED MODEL** 

FM-MST-1001

- \*Real car appearance illuminated LED headlights, valid for all models. \*Rims, right and left under bed LED lighting.
- \*Remote controlled sound system with the ability to play music from the phone via Bluetooth.
- \*Special leather seats and special leather interior upholstery.