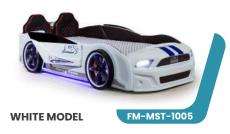

## FM-MST 1001-1002-1003-1004-1005-1006

**RED MODEL** 

FM-MST-1001

- \*Real car appearance illuminated LED headlights, valid for all models. \*Rims, right and left under bed LED lighting.
- \*Remote controlled sound system with the ability to play music from the phone via Bluetooth.
- \*Special leather seats and special leather interior upholstery.