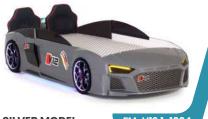

## **FM-V12.1** 1001-1002-1003-1004-1005-1006

**RED MODEL** 

FM-V12.1-1001

**BLACK MODEL** 

**SILVER MODEL** 

- \*Real car appearance illuminated LED headlights, valid for all models. \*Rims, right and left under bed LED lighting.
- \*Remote controlled sound system with the ability to play music from the phone via Bluetooth.
- \*Special leather seats and special leather interior upholstery.