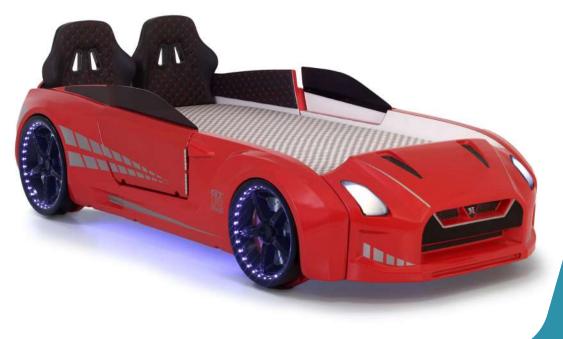

### FM-GTR

## 1001-1002-1003-1004-1005-1006

#### **RED MODEL**

#### FM-GTR-1001

FM-GTR-1005 WHITE MODEL

- \*Real car appearance illuminated LED headlights, valid for all models. \*Rims, right and left under bed LED lighting.
- \*Remote controlled sound system with the ability to play music from the phone via Bluetooth.
- \*Special leather seats and special leather interior upholstery.