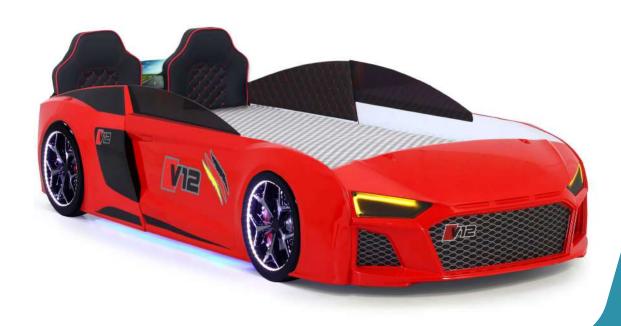

## **FM-V12.1** 1001-1002-1003-1004-1005-1006

**RED MODEL** 

FM-V12.1-1001

**BLACK MODEL** 

**SILVER MODEL** 

- \*Real car appearance illuminated LED headlights, valid for all models. \*Rims, right and left under bed LED lighting.
- \*Remote controlled sound system with the ability to play music from the phone via Bluetooth.
- \*Special leather seats and special leather interior upholstery.