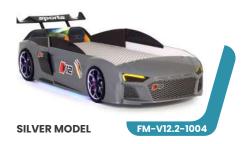

## **FM-V12.2**

### 1001-1002-1003-1004-1005-1006

**RED MODEL** 

FM-V12.2-1001

- \*Real car appearance illuminated LED headlights, valid for all models. \*Rims, right and left under bed LED lighting.
- \*Remote controlled sound system with the ability to play music from the phone via Bluetooth.
- \*Special leather seats and special leather interior upholstery.
- \*Additionally "SPOILER" plugin.