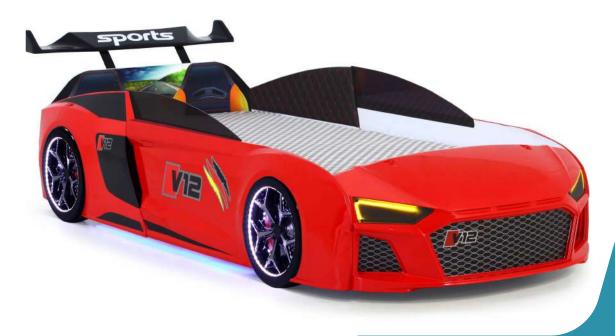

## **FM-V12.2**

### 1001-1002-1003-1004-1005-1006

**RED MODEL** 

FM-V12.2-1001

- \*Real car appearance illuminated LED headlights, valid for all models. \*Rims, right and left under bed LED lighting.
- \*Remote controlled sound system with the ability to play music from the phone via Bluetooth.
- \*Special leather seats and special leather interior upholstery.
- \*Additionally "SPOILER" plugin.