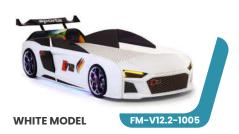

## **FM-V12.2**

### 1001-1002-1003-1004-1005-1006

**RED MODEL** 

FM-V12.2-1001

- \*Real car appearance illuminated LED headlights, valid for all models. \*Rims, right and left under bed LED lighting.
- \*Remote controlled sound system with the ability to play music from the phone via Bluetooth.
- \*Special leather seats and special leather interior upholstery.
- \*Additionally "SPOILER" plugin.