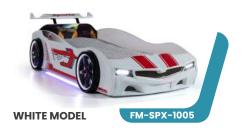

## FM-SPX

#### 1001-1002-1003-1004-1005-1006

**RED MODEL** 

FM-SPX-1001

- \*Real car appearance illuminated LED headlights, valid for all models. \*Rims, right and left under bed LED lighting.
- \*Remote controlled sound system with the ability to play music from the phone via Bluetooth.
- \*Special leather seats and special leather interior upholstery.
- \*Additionally "SPOILER" plugin.