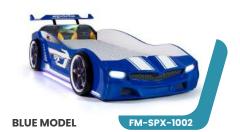

#### 1001-1002-1003-1004-1005-1006

**RED MODEL** 

FM-SPX-1001

- \*Real car appearance illuminated LED headlights, valid for all models. \*Rims, right and left under bed LED lighting.
- \*Remote controlled sound system with the ability to play music from the phone via Bluetooth.
- \*Special leather seats and special leather interior upholstery.
- \*Additionally "SPOILER" plugin.