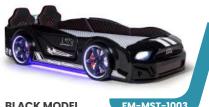

## FM-MST 1001-1002-1003-1004-1005-1006

**RED MODEL** 

FM-MST-1001

- \*Real car appearance illuminated LED headlights, valid for all models. \*Rims, right and left under bed LED lighting.
- \*Remote controlled sound system with the ability to play music from the phone via Bluetooth.
- \*Special leather seats and special leather interior upholstery.