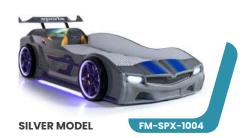

#### 1001-1002-1003-1004-1005-1006

**RED MODEL** 

FM-SPX-1001

- \*Real car appearance illuminated LED headlights, valid for all models. \*Rims, right and left under bed LED lighting.
- \*Remote controlled sound system with the ability to play music from the phone via Bluetooth.
- \*Special leather seats and special leather interior upholstery.
- \*Additionally "SPOILER" plugin.