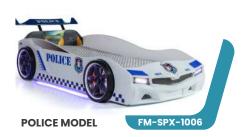

## FM-SPX

#### 1001-1002-1003-1004-1005-1006

**RED MODEL** 

FM-SPX-1001

- \*Real car appearance illuminated LED headlights, valid for all models. \*Rims, right and left under bed LED lighting.
- \*Remote controlled sound system with the ability to play music from the phone via Bluetooth.
- \*Special leather seats and special leather interior upholstery.
- \*Additionally "SPOILER" plugin.