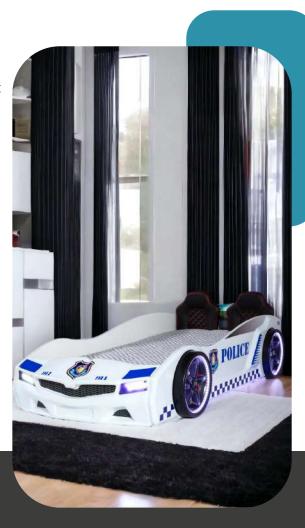

### FM-GTR

## 1001-1002-1003-1004-1005-1006

#### **RED MODEL**

#### FM-GTR-1001

FM-GTR-1005 WHITE MODEL

- \*Real car appearance illuminated LED headlights, valid for all models. \*Rims, right and left under bed LED lighting.
- \*Remote controlled sound system with the ability to play music from the phone via Bluetooth.
- \*Special leather seats and special leather interior upholstery.