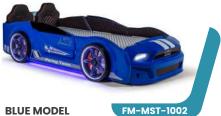

## FM-MST 1001-1002-1003-1004-1005-1006

**RED MODEL** 

FM-MST-1001

- \*Real car appearance illuminated LED headlights, valid for all models. \*Rims, right and left under bed LED lighting.
- \*Remote controlled sound system with the ability to play music from the phone via Bluetooth.
- \*Special leather seats and special leather interior upholstery.