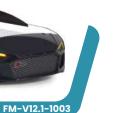

## **FM-V12.1** 1001-1002-1003-1004-1005-1006

**RED MODEL** 

FM-V12.1-1001

**BLACK MODEL** 

**SILVER MODEL** 

- \*Real car appearance illuminated LED headlights, valid for all models. \*Rims, right and left under bed LED lighting.
- \*Remote controlled sound system with the ability to play music from the phone via Bluetooth.
- \*Special leather seats and special leather interior upholstery.