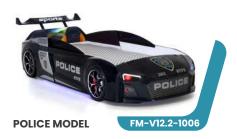

## **FM-V12.2**

### 1001-1002-1003-1004-1005-1006

**RED MODEL** 

FM-V12.2-1001

- \*Real car appearance illuminated LED headlights, valid for all models. \*Rims, right and left under bed LED lighting.
- \*Remote controlled sound system with the ability to play music from the phone via Bluetooth.
- \*Special leather seats and special leather interior upholstery.
- \*Additionally "SPOILER" plugin.