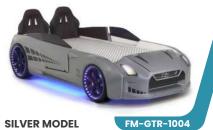

### FM-GTR

## 1001-1002-1003-1004-1005-1006

#### FM-GTR-1001

FM-GTR-1005 WHITE MODEL

- \*Real car appearance illuminated LED headlights, valid for all models. \*Rims, right and left under bed LED lighting.
- \*Remote controlled sound system with the ability to play music from the phone via Bluetooth.
- \*Special leather seats and special leather interior upholstery.