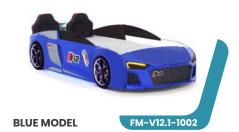

## **FM-V12.1** 1001-1002-1003-1004-1005-1006

**RED MODEL** 

FM-V12.1-1001

**BLACK MODEL** 

**SILVER MODEL** 

- \*Real car appearance illuminated LED headlights, valid for all models. \*Rims, right and left under bed LED lighting.
- \*Remote controlled sound system with the ability to play music from the phone via Bluetooth.
- \*Special leather seats and special leather interior upholstery.