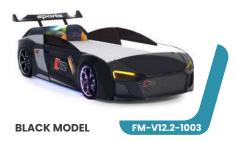

## **FM-V12.2**

### 1001-1002-1003-1004-1005-1006

**RED MODEL** 

FM-V12.2-1001

- \*Real car appearance illuminated LED headlights, valid for all models. \*Rims, right and left under bed LED lighting.
- \*Remote controlled sound system with the ability to play music from the phone via Bluetooth.
- \*Special leather seats and special leather interior upholstery.
- \*Additionally "SPOILER" plugin.