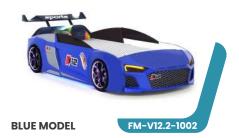

## **FM-V12.2**

### 1001-1002-1003-1004-1005-1006

**RED MODEL** 

FM-V12.2-1001

- \*Real car appearance illuminated LED headlights, valid for all models. \*Rims, right and left under bed LED lighting.
- \*Remote controlled sound system with the ability to play music from the phone via Bluetooth.
- \*Special leather seats and special leather interior upholstery.
- \*Additionally "SPOILER" plugin.