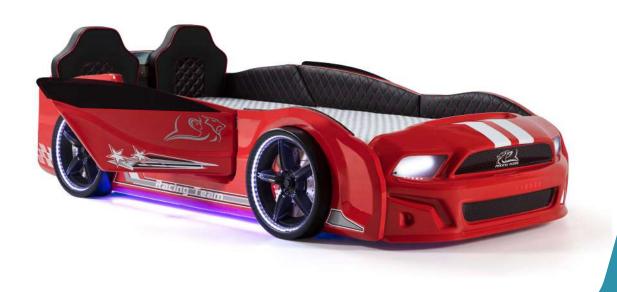

## FM-MST 1001-1002-1003-1004-1005-1006

**RED MODEL** 

FM-MST-1001

- \*Real car appearance illuminated LED headlights, valid for all models. \*Rims, right and left under bed LED lighting.
- \*Remote controlled sound system with the ability to play music from the phone via Bluetooth.
- \*Special leather seats and special leather interior upholstery.