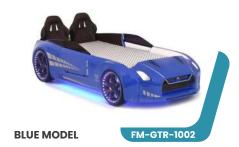

### FM-GTR

## 1001-1002-1003-1004-1005-1006

#### **RED MODEL**

#### FM-GTR-1001

FM-GTR-1005 WHITE MODEL

- \*Real car appearance illuminated LED headlights, valid for all models. \*Rims, right and left under bed LED lighting.
- \*Remote controlled sound system with the ability to play music from the phone via Bluetooth.
- \*Special leather seats and special leather interior upholstery.