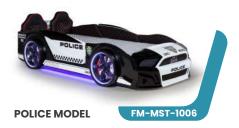

## FM-MST 1001-1002-1003-1004-1005-1006

**RED MODEL** 

FM-MST-1001

- \*Real car appearance illuminated LED headlights, valid for all models. \*Rims, right and left under bed LED lighting.
- \*Remote controlled sound system with the ability to play music from the phone via Bluetooth.
- \*Special leather seats and special leather interior upholstery.