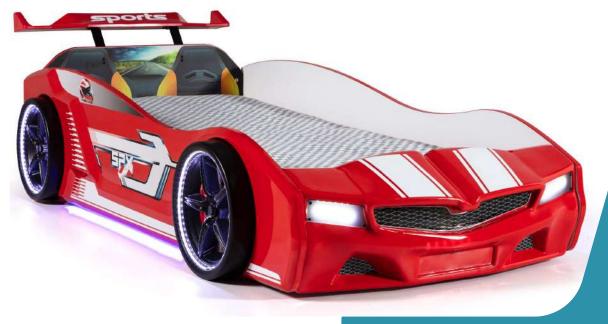

## FM-SPX

#### 1001-1002-1003-1004-1005-1006

**RED MODEL** 

FM-SPX-1001

- \*Real car appearance illuminated LED headlights, valid for all models. \*Rims, right and left under bed LED lighting.
- \*Remote controlled sound system with the ability to play music from the phone via Bluetooth.
- \*Special leather seats and special leather interior upholstery.
- \*Additionally "SPOILER" plugin.