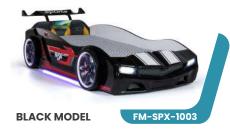

#### 1001-1002-1003-1004-1005-1006

**RED MODEL** 

FM-SPX-1001

- \*Real car appearance illuminated LED headlights, valid for all models. \*Rims, right and left under bed LED lighting.
- \*Remote controlled sound system with the ability to play music from the phone via Bluetooth.
- \*Special leather seats and special leather interior upholstery.
- \*Additionally "SPOILER" plugin.